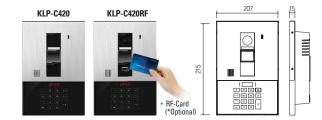

#### :: Dimension

#### :: Specifications

| Model NO.              | KLP-C420                                                                              | KLP-C420RF                            |
|------------------------|---------------------------------------------------------------------------------------|---------------------------------------|
| Input Power            | DC 15V±1V                                                                             | DC 15V±1V                             |
|                        | Standby: Max. 2W / Operation: Max. 6W                                                 | Standby: Max. 3W / Operation: Max. 7W |
| Communication Method   | KOCOM PROTOCOL DATA TX/RX Mode                                                        |                                       |
| Speak Mode             | Hands free type                                                                       |                                       |
| Timer                  | Call Duratin Time : 180 seconds (Call Waiting Time depends on a wall pad interocked.) |                                       |
| Housing Material       | Aluminium (A/L), PC, ABS                                                              |                                       |
| Dimension (mm)         | 174(W)× 263(H) ×15(D) / Box : 200(W)× 270(H) ×85(D)                                   |                                       |
| Operation Temperature  | -10℃ ~+50℃                                                                            |                                       |
| LED Lighting Functions | 10KEY LED : It turns on when operating a key.                                         |                                       |
|                        | Mode-Lamp LED : It turns on below a certain illuminance.                              |                                       |
|                        | Camera LED : It turns on when calling a house at a low illuminance.                   |                                       |
| Angle of View          | It controls an angle at a direction of up, down, right and left.                      |                                       |
| RF Card Interlocking   | N/A                                                                                   | 13.56MHz                              |
| Monitor                | KCV-301, KCV-301, KCV-340, KVR-A510 / KVR-D510, KCV-A374 / KCV-D374                   |                                       |
| Model NO.              | KVS-A4P                                                                               | KVS-A8P                               |
| Input Power            | DC 13V±2V                                                                             | DC 13V±2V                             |
|                        | Operation : Max. 6W                                                                   | Operation : Max. 7W                   |
| Wall Pad Connection    | connect maximum 4EA (House1~House4)                                                   | connect maximum 8EA (House1~House8)   |
| DATA Mode              | Lobby Phone and KOCOM PROTOCOL DATA TX/RX Mode                                        |                                       |
| Dimension (mm)         | 90 (W) × 145 (H) × 40 (D)                                                             |                                       |
| Operation Temperature  | -10°C ~ +50°C                                                                         |                                       |
| LED Lighting Functions | Power LED : It checks the input state of the power.                                   |                                       |
|                        | Lobby LED : It checks the connection state of the lobby.                              |                                       |
|                        | House LED : It checks the connection state of the house.                              |                                       |