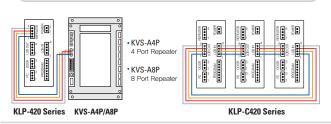

elp a user to identify the visitor well at night
- Extension the same Lobbyphone up to 4 units
- Camera Angle adjustable



www.kocom.com

## 4 Wire Common gate Lobbyphone KLP-C420 / KLP-C420RF

# Kocom's Stylish and High Quality Common Gatephone Upgrades Your Home

Perfect Item for Your Security & Home Decoration, Easy to Install Everywhere like Single house, Multi Apartment, Condominium & Villa.



## Compatible with all kocom 4wire monitor

Dual Application for both single House and Multi-apartment with the same monitor



## Easy to install only with 4 wires of Bus System

House / Apartment / Office in any place where you need security.



### **House Call & Talk**

Stylish Design with Touch Button Key Pad and Auto Backlight at night



#### :: Dimension



#### **::** Wiring Diagram



#### :: Specifications

| Model NO.              | KLP-C420                                                                              | KLP-C420RF                            |
|------------------------|---------------------------------------------------------------------------------------|---------------------------------------|
| Input Power            | DC 15V±1V                                                                             | DC 15V±1V                             |
|                        | Standby: Max. 2W / Operation: Max. 6W                                                 | Standby: Max. 3W / Operation: Max. 7W |
| Communication Method   | KOCOM PROTOCOL DATA TX/RX Mode                                                        |                                       |