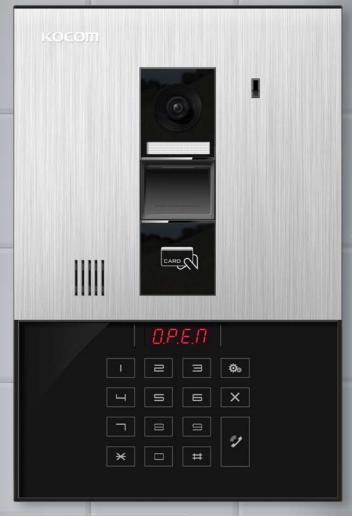

## 4 Wire **Common Gate** Lobbyphone KLP-C420 Series

- Stylish design with Touch button keypad
- Keypad Backlight on automatically at night
- Up to 450 Houses connection
- Easy to install only with 4 wires of BUS system
- Audio & Video Conversation with Visitor
- Door Open & Monitoring available
- Door open Function by Access Code or by RF card (\*KLP-C420RF)
- White LED on to help a user to identify the visitor well at night
- Extension the same Lobbyphone up to 4 units
- Camera Angle adjustable

## 4 Wire Common gate Lobbyphone KLP-C420 / KLP-C420RF

### **House Call & Talk**

Stylish Design with Touch Button Key Pad and Auto Backlight at night