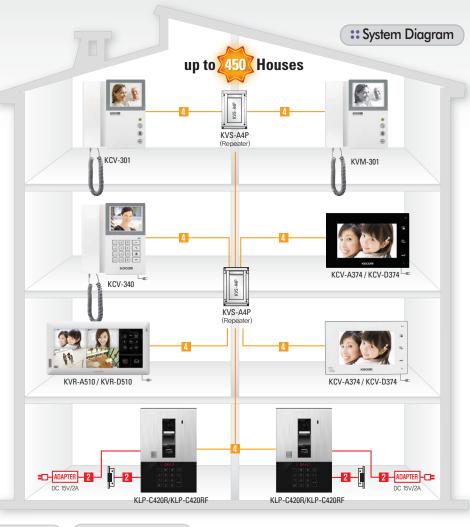

## 4 Wire **Common Gate** Lobbyphone KLP-C420 Series

- Stylish design with Touch button keypad
- Keypad Backlight on automatically at night
- Up to 450 Houses connection
- Easy to install only with 4 wires of BUS system
- Audio & Video Conversation with Visitor
- Door Open & Monitoring available
- Door open Function by Access Code or by RF card (\*KLP-C420RF)
- White LED on to help a user to identify the visitor well at night
- Extension the same Lobbyphone up to 4 units
- Camera Angle adjustable

## Compatible with all kocom 4wire monitor

Dual Application for both single House and Multi-apartment with the same monitor

## Easy to install only with 4 wires of Bus System

House / Apartment / Office in any place where you need security.