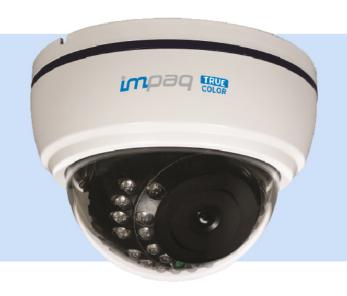

## ICD-7552CX TRUE Day & Night (ICR) Varifocal IR Dome Camera

## TECHNICAL SPECIFICATIONS

Camera Type 3 Axis Indoor IR Dome

Image Sensor 1/3" High Resolution 960H CCD

Effective Pixel (NTSC) 768(H) x 494(V) Pixel

Effective Pixel (PAL) 752(H) x 582(V) Pixel

Scanning System 2:1 Interlace