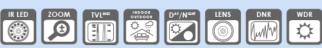

## HIGHLIGHTS

700 TV Lines with 24 IR LEDs distance 20 meters I 2.8mm ~ 12mm Varifocal Lens I Minimum Illumination 0.01 Lux I TRUE Color Day & Night Functions I Digital Wide Dynamic Range Functions I Made In Korea with 2 years warranty.

Lens 2.8mm ~ 12mm Varifocal Lens

IR LEDs 24 IR LEDs IR Range 20 Meters

Minimum Illumination 0.01 Lux (0 Lux IR ON)

IR Smart OFF

Day & Night TRUE Day & Night

Auto Gain Control HIGH

White Balance ATW

Wide Dynamic Range Digital WDR

Digital Noise Reduction 2D-DNR

Operating Temperature -10°C ~+50°C

Ingress Protection N/A

Certification CE

Power Supply DC12V 110mA

Dimensions & Weight 112mm(D) x 87mm(H) Appx.250g