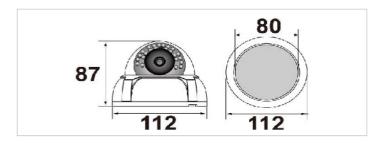

Digital Noise Reduction 2D-DNR

Operating Temperature -10°C ~+50°C

Ingress Protection N/A

Certification CE

Power Supply DC12V 110mA

Dimensions & Weight 112mm(D) x 87mm(H) Appx.250g