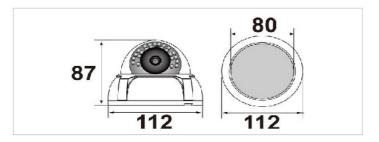

Wide Dynamic Range Digital WDR

Digital Noise Reduction 2D-DNR

Operating Temperature -10°C ~+50°C

Ingress Protection N/A

Certification CE

Power Supply DC12V 110mA

Dimensions & Weight 112mm(D) x 87mm(H) Appx.250g