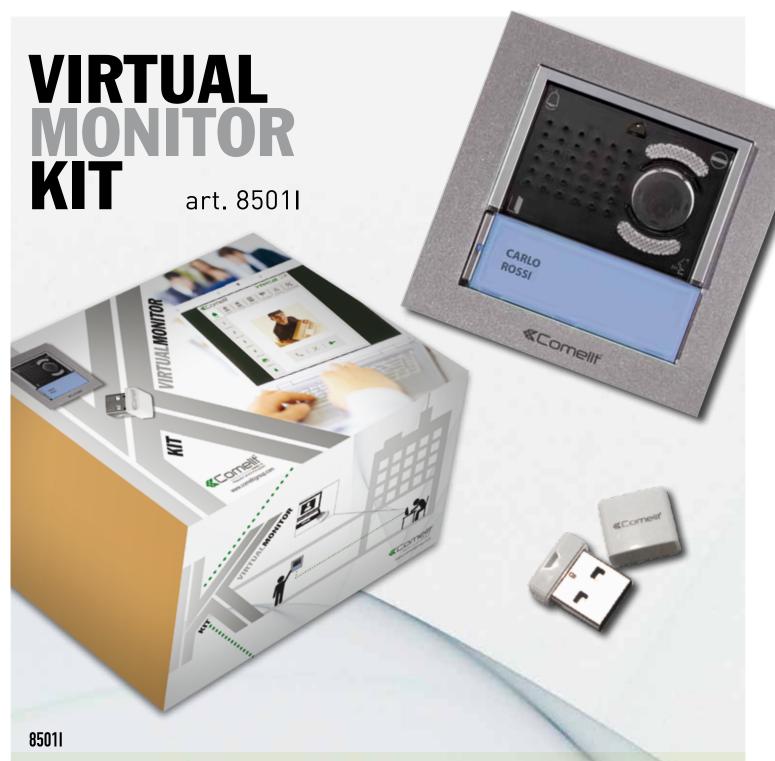

## VIRTUAL MONITOR KIT

## THE PC/MAC-BASED DOOR ENTRY MONITOR

This innovative Kit from Comelit, consisting of an iKall colour external unit, a power supply unit and software loaded onto a mini USB device, can be used to fully manage video entry phone calls via a computer. Simply plug the USB device into the computer and install the software to receive calls and communicate with the external unit. The kit can be used immediately, because all elements are pre-programmed. The Kit comprises Comelit ViP products and can be expanded with any of the items that are com-patible with this system (listed in the ViP general catalogue). The ViP Manager configuration software (art. 1449) is required to program additional products.

1595 -33VDC POWER SUPPLY UNIT FOR IKALL ENTRANCE Panel

1454K – LOCAL PC DOOR Entry Monitor Software VIP System Kit

8504

The kit includes : 3160/1 - 3161/1 - 32681/1 - 4682KC - 1595 - 1454K

www.comelitgroup.com