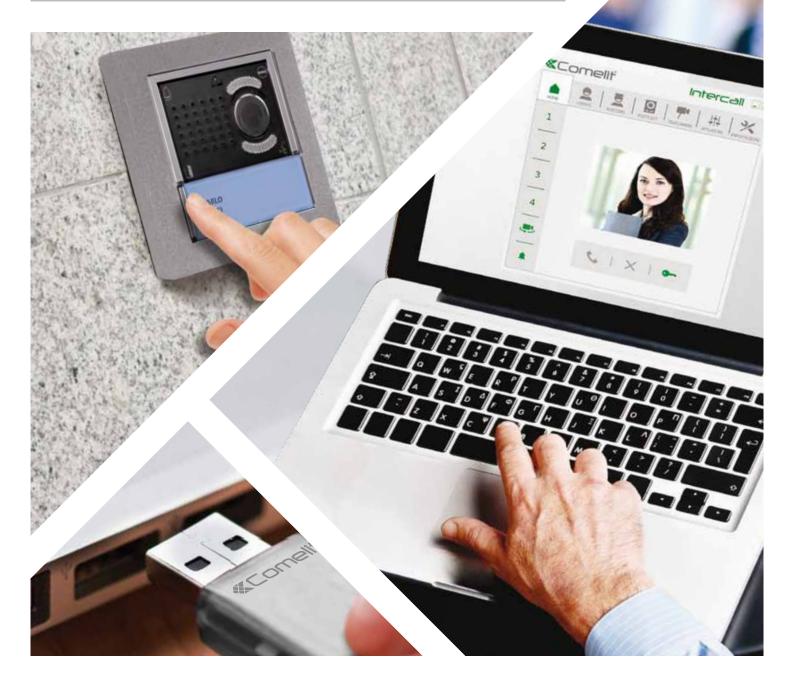

## THE PC/MAC-BASED DOOR ENTRY MONITOR

This innovative Kit from Comelit, consisting of an iKall colour external unit, a power supply unit and software loaded onto a mini USB device, can be used to fully manage video entry phone calls via a computer. Simply plug the USB device into the computer and install the software to receive calls and communicate with the external unit. The kit can be used immediately, because all elements are pre-programmed. The Kit comprises Comelit ViP products and can be expanded with any of the items that are com-patible with this system (listed in the ViP general catalogue). The ViP Manager configuration software (art. 1449) is required to program additional products.