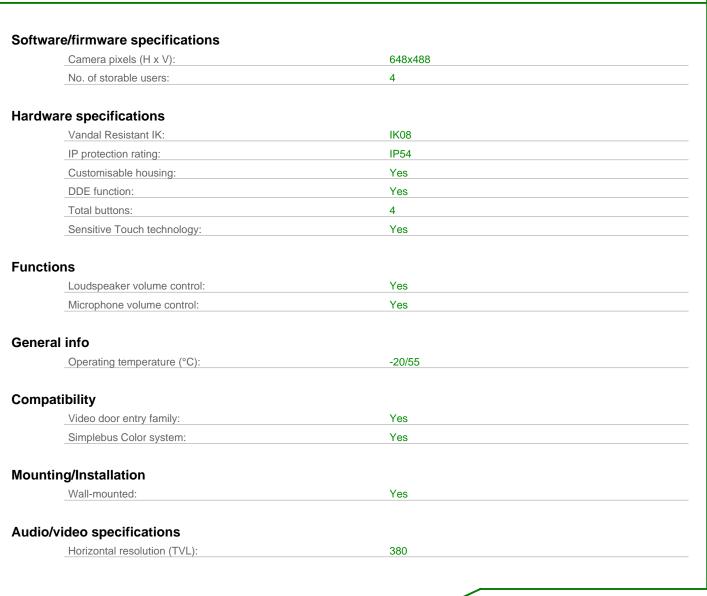

## 2-WIRE VIDEO KIT EXTERNAL UNIT

Quadra series wall-mounted external video entry unit. Die-cast aluminium faceplate, wide-angle colour camera and a single LED for nighttime lighting. Capacitive buttons with possibility to set from 1 to 4 call buttons using dip switches. Indicator LED for call sent, lock-release activated, audio activated and system busy. Adjustment of speaker volume and audio balance. Power supply from bus line. External unit dimensions: 95x195x23 mm.