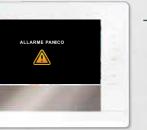

#### Messages

You can receive messages or alerts from the switchboard. The arrival of a new message is indicated visually by LEDs.

→ Panic function 7Stelle has a panic button which sends an alarm call to the switchboard in the event of an emergency.