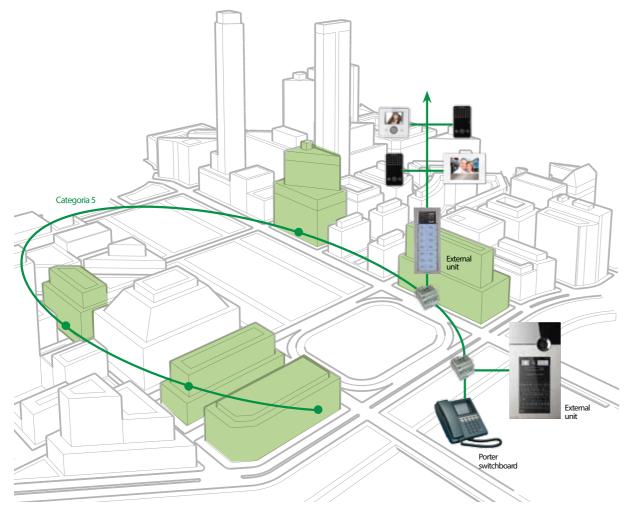

## The Internet Protocol system that enhances door entry monitor performance.

VIP technology expands the services and performance levels of Comelit products. A complete, easy to install and versatile system for all requirements. Ideal for new installations, or can be integrated into existing LANs. Serves an unlimited number of users, with simultaneous conversations and no distance limitations. A single backbone (specific or supported by existing LANs) to which video en-try phone, anti-intruder, video surveillance, home automation and access control systems can be connected via an RJ45 plug. A system which is also open to the world of the Internet, allowing you to take full advantage of remote connection, remote assistance and web services.