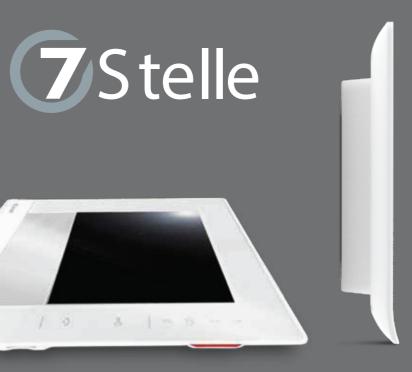

# **7**Stelle

welcomeadvit

# 7 Stelle

AUXILIARY

COMMAND

DOOR OPEN ALERT

HANDS-FREE WITH MAGNETIC INDUCTION

«Comeir

A 7″ MONITOR IN A UNIT MEASURING JUST 25 CM WIDE AND 2.8 CM DEEP

7Stelle. The ultrathin hi-tech door entry monitor offering the comfort of touch screen commands on a 7-inch display.

White, compact and elegant, 7Stelle has a widescreen colour display and buttons at the side for controlling operating mode preferences. Its graphics interface and function selection procedure were designed for extremely easy device management.