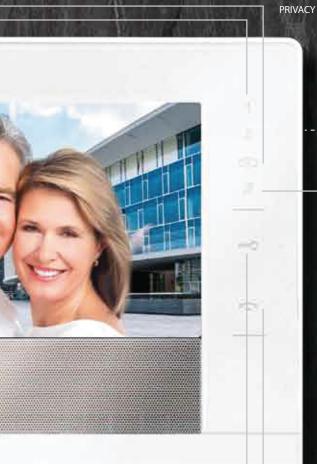

AUXILIARY

COMMAND

DOOR OPEN ALERT

HANDS-FREE WITH MAGNETIC INDUCTION

«Comeir

A 7″ MONITOR IN A UNIT MEASURING JUST 25 CM WIDE AND 2.8 CM DEEP

7Stelle. The ultrathin hi-tech door entry monitor offering the comfort of touch screen commands on a 7-inch display.

White, compact and elegant, 7Stelle has a widescreen colour display and buttons at the side for controlling operating mode preferences. Its graphics interface and function selection procedure were designed for extremely easy device management.

#### Messages

You can receive messages or alerts from the switchboard. The arrival of a new message is indicated visually by LEDs.

→ Panic function 7Stelle has a panic button which sends an alarm call to the switchboard in the event of an emergency.

A system which is easy to use and, most importantly, easy to install.

**7**Stelle

**«**Comelit

«Cometif

Art.6501Colour 7Stelle monitor, 7" touch screen<br/>colour Vip Monitor series with hands-free<br/>audio.Audio, ringtone, colour and contrast adjustment. Slot for mini SD<br/>card. Ringtone customi-sation. Video memory function and internal<br/>directory for intercom call management. Man-ages floor door calls<br/>and call repetition as standard. Panic and alarm input.<br/>Backlit control panel consisting of: 1 lock-release button, 1 enable/<br/>disable audio button, 1 privacy or doctor selection button (with red<br/>privacy enabled LED indicator), 1 self-ignition button, 2 buttons for<br/>various uses. "Door open" and "Messages" indicator lights -<br/>Also equipped with a specific panic call button. No finishing bracket<br/>required. Wall-mounted or flush-mounted installation.Art.6517Flush-mounted box for 7Stelle monitor