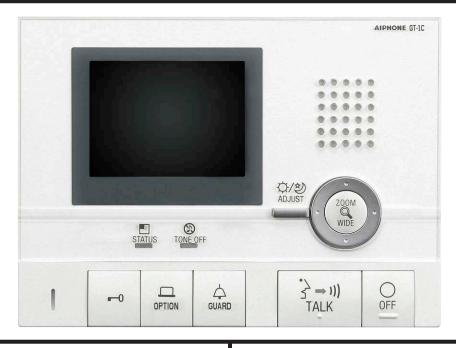

#### **DESCRIPTION:**

The GT-1C is an audio/video tenant station for the GT series Multi-Unit entry system. It is equipped with Door Release, Option, Guard, Talk, and Off buttons. The unit also has pan/tilt/ zoom control and a light adjustment button for the PTZ camera at the entry.

When a visitor calls, the tenant station rings and video is present. The call is answered by one touch of the Talk button. The GT-1C has the capability of calling the Congierge/ Security Guard station(s), turning on a light while speaking with a visitor at the entrance, and receiving an emergency tone from a pull cord or panic call button.

#### **GT-1C FEATURES:**

- 3.5" LCD color monitor
- Hands-free audio communication
- Optional Handset for privacy (GT-HS)
- Door release button
- PTZ & brightness control
- Call tone volume control
- Communication volume control