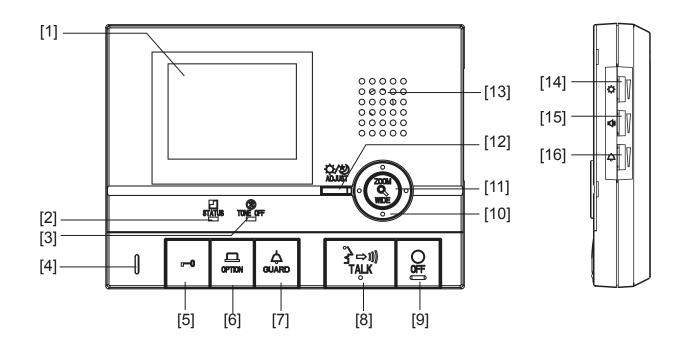

### FEATURE CALL-OUT:

| FEATURE CALL-OUT DEFINITIONS:                                                                                                                                                           | SPECIFICATIONS: |                                     |
|-----------------------------------------------------------------------------------------------------------------------------------------------------------------------------------------|-----------------|-------------------------------------|
| [1] Color LCD video monitor<br>[2] Status LED (orange)<br>[3] Tone Off LED (orange)                                                                                                     | Power Source:   | 24V DC, supplied from GT-BC, GT-VBC |
| [4] Microphone                                                                                                                                                                          | Communication:  | Hands-free or Press-to-talk         |
| <ul> <li>[5] Door Release button</li> <li>[6] Option button</li> <li>[7] Security Guard Call / Light button</li> <li>[8] Talk button w/ Transmit LED</li> <li>[9] Off button</li> </ul> | Monitor:        | 3.5 inch color LCD                  |
|                                                                                                                                                                                         | Mounting:       | Wall mount                          |
| [9] Off button<br>[10] PAN/TILT control button<br>[11] ZOOM/WIDE button                                                                                                                 | Temperature:    | 32-104°F (0-40°C)                   |
| [12] Adjust button<br>[13] Speaker                                                                                                                                                      | Dimensions:     | 5-½" H x 7-½" W x 1-¼" D            |
| <ul> <li>[14] Screen brightness control (0~10)</li> <li>[15] Receive volume control (0~10)</li> <li>[16] Call tone volume control (0~10)</li> </ul>                                     | Weight:         | Approx. 0.97 lbs (440g)             |